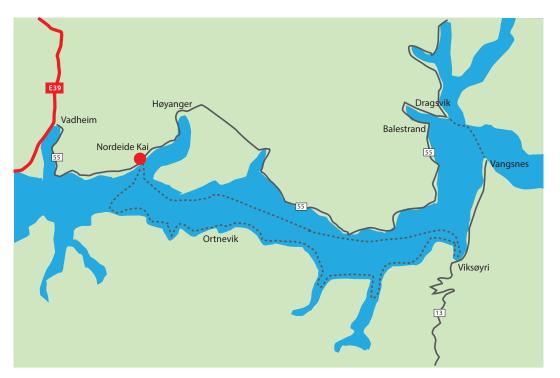

## Fjord Cruise: Lavik to Vik

A roundtrip from Lavik to Vik. On your way up to Vik you travel with the express boat. In Vik you can visit the 'Hopperstad stave church'. For the return trip you travel with the local postal service boat 'MS Lysefjord'. Guaranteed a real "fjord experience"! Last part again with the express boat.

- Only monday, wednesday and friday, from 01-04 until 31-10.
- If you have a car, it is advisible to start and end the trip at Nordeide, close to Høyanger.
- It is possible to do the roundtrip to Vik, turn-return by express boat, every day of the week. (01-apr. until 31-oct.)
- For more information: reception Lavik Fjord Hotel & Apartments or read more on www.norled.no.

Visit the 'Hopperstad stave church' in Vik. About 20 minutes walking from the harbour. You will pass the local cheese shop; here can you have a cheese platter for lunch. The trip back with the post boat is the high light of the trip.