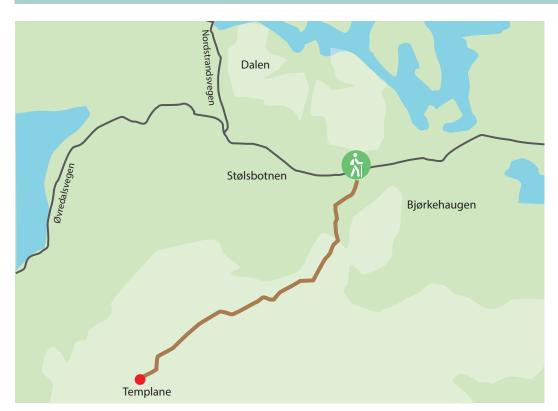

Drive from Lavik towards Lavikdalen approx. 8 km. Turn off at the junction to Strandos, drive approx. 3 km on fv. 91. Notice board with a map on the left a little before the Brattebakk tunnel. Parking on the right before the tunnel opening.

FJORD HOTEL & APARTMENTS

- The tour starts at the notice board and follows the tractor road up to the tunnel roof. The path turns off to the right and follows the well-marked blue trail to the top.
- The hike starts at approx. 250 m.
- Templane lies at 483 m above sea level.
- Easy climb, 1,6 km.
- From the top there is a great view west to Lihesten, Alden and the islands of Værlandet and Bulandet in clear weather.